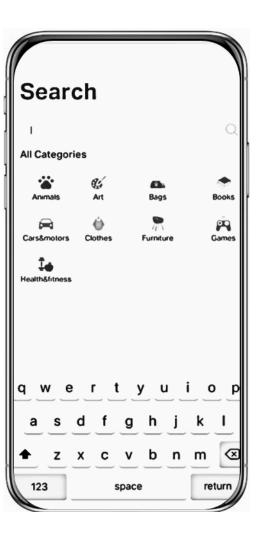

And a streamlined order and quote generation process.

Open the app

Log in using a simple interface

Enter materials like 2x4s & construction nails into the search.

Displays comparison chart with supplier prices & availability.