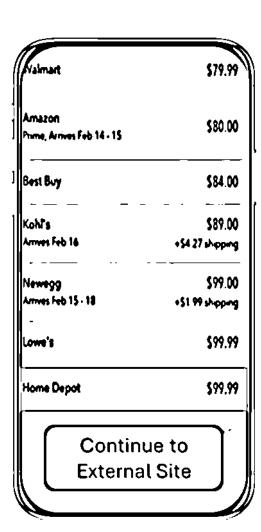

Filter to sort by price, location & availability.

Selects product and clicks link to place an order directly from the retailer's site.

Exports selected items and prices to create an accurate customer quote.