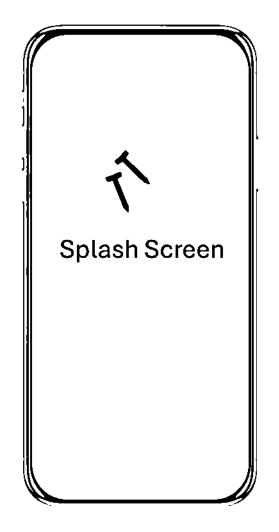

And a streamlined order and quote generation process.

Open the app

Log in using a simple interface

Enter materials like 2x4s & construction nails into the search.

Displays comparison chart with supplier prices & availability.